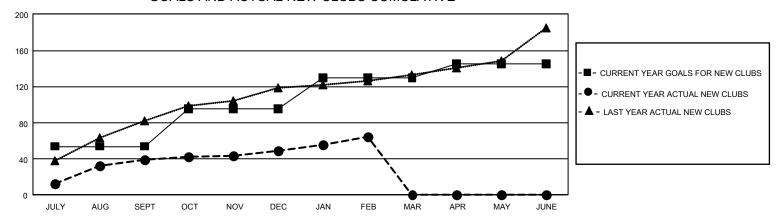

## GMT Constitutional Area 6, Group L

REPORT DOES NOT INCLUDE CLUBS IN UNDISTRICTED AREAS.

| Clubs                        |               |           |               |  |  |  |
|------------------------------|---------------|-----------|---------------|--|--|--|
| RESULTS FOR 2022-2023        |               |           |               |  |  |  |
| QUARTER                      | NEW CLUB GOAL | NEW CLUBS | DROPPED CLUBS |  |  |  |
| JULY/AUG/SEPT<br>OCT/NOV/DEC | 162<br>123    | 39<br>10  | 11<br>44      |  |  |  |
| JAN/FEB/MAR<br>APR/MAY/JUNE  | 105<br>45     | 15<br>0   | 18<br>0       |  |  |  |

## GOALS AND ACTUAL NEW CLUBS CUMULATIVE