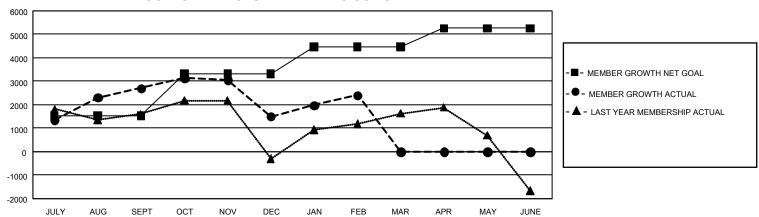

| Members               |                           |                         |                                              |  |  |  |  |  |
|-----------------------|---------------------------|-------------------------|----------------------------------------------|--|--|--|--|--|
| RESULTS FOR 2022-2023 |                           |                         |                                              |  |  |  |  |  |
| QUARTER               | MEMBER GROWTH NET<br>GOAL | MEMBER GROWTH<br>ACTUAL | DROPPED MEMBERS ACTUAL (including transfers) |  |  |  |  |  |
| JULY/AUG/SE           | EPT 1520                  | 5,060                   | 1,242                                        |  |  |  |  |  |
| OCT/NOV/DE            | EC 1800                   | 2,105                   | 2,937                                        |  |  |  |  |  |
| JAN/FEB/MAF           | R 1155                    | 2,266                   | 734                                          |  |  |  |  |  |
| APR/MAY/JUI           | NE 790                    | 0                       | 0                                            |  |  |  |  |  |

## GOALS AND ACTUAL MEMBERS CUMULATIVE

| DROPPED CLUBS: 73 |       | 1,197 CLUBS OF 1,785 ADDED<br>1 OR MORE NEW MEMBERS | GENDER DISTRIBUTION                  |                 |
|-------------------|-------|-----------------------------------------------------|--------------------------------------|-----------------|
|                   |       |                                                     | MALE                                 | 52,338 (77.00%) |
|                   |       |                                                     | FEMALE                               | 15,625 (22.99%) |
| DROPPED MEMBERS   |       |                                                     | NON BINARY                           | 2 (0.00%)       |
| DECEASED          | 160   |                                                     | PREFER NOT TO ANSWER                 | 8 (0.01%)       |
| CLUB CANCELLED    | 1,538 |                                                     | TOTAL FAMILY UNIT MEMBERS 29,76      |                 |
| OTHER             | 3,215 | CLICK HERE FOR                                      |                                      |                 |
| TOTAL             | 4,913 | CUMULATIVE MEMBERSHIP  DATA                         | FAMILY MEMBERS PAYING HALF DUES 18,4 |                 |